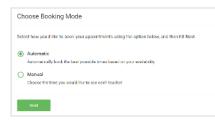

### Step 3: Select Booking Mode

Choose *Automatic* if you'd like the system to suggest the shortest possible appointment schedule based on the times you're available to attend. To pick the times to book with each teacher, choose *Manual*. Then press *Next*.

We recommend choosing the automatic booking mode when browsing on a mobile device.