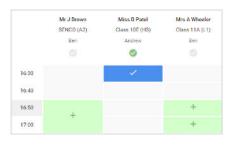

#### Step 5b (Manual): Book Appointments

Click any of the green cells to make an appointment. Blue cells signify where you already have an appointment. Grey cells are unavailable.

To change an appointment, delete the original by hovering over the blue box and clicking *Delete*. Then choose an alternate time.

You can optionally leave a message for the teacher to say what you'd like to discuss, or raise anything beforehand.

Once you're finished booking all appointments, at the top of the page in the alert box, press *click here* to finish the booking process.