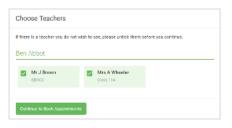

#### **Step 4: Choose Teachers**

If you chose the automatic booking mode, drag the sliders at the top of the screen to indicate the earliest and latest you can attend.

Select the teachers you'd like to book appointments with. A green tick indicates they're selected. To de-select, click on their name.