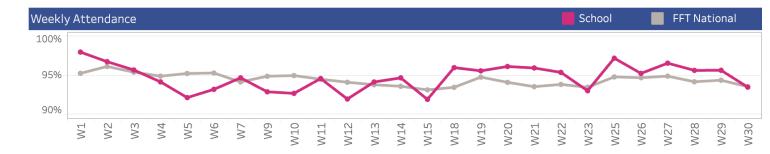

At last term's Parent Forum, it felt that the success of this initiative should be celebrated with our wider school community. With that in mind we are delighted to share with you the impact of this project as seen in the graph below which is taken from a national attendance tracking system. Our attendance steak initiative started on the graph below in Week 18. You can see that this has led to a significant impact in our attendance where the Attendance at Atlantic Academy has for the most since this point stayed above the National average - what an Achievement!